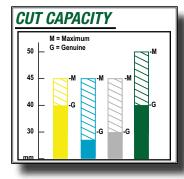

## Applications include:

- Heavy Fabrication
- Manufacturing

40mm

50mm

55mm

| Max Amperage Output - (Amps)             | 120                                     |
|------------------------------------------|-----------------------------------------|
| Output Power - (Kw)                      | 15.4                                    |
| Genuine Cut - mm                         | 40                                      |
| Maximum Cut - mm                         | 50                                      |
| Severance Cut - mm                       | 55                                      |
| Pierce Rating - mm                       | 25                                      |
| Input Power -                            | 400V/32A                                |
| (Volts, Amps, Phase, Hz)                 | 3 Phase 50/60Hz                         |
| Duty Cycle (@40°C)                       | 40% @ 120A                              |
| Dimensions (H x W x L) - mm              | 381 x 305 x 762                         |
| Weight - kg                              | 28.1                                    |
| Torch Model                              | SL100                                   |
| Air Pressure - bar                       | 5.2                                     |
| Flow - (I/m)                             | 212                                     |
| Warranty (Unit/Torch)<br>Parts and Labor | 3/1                                     |
| Certifications                           | CE, ROHS, IP23C,<br>NTRL/C, CCC, C-TICK |