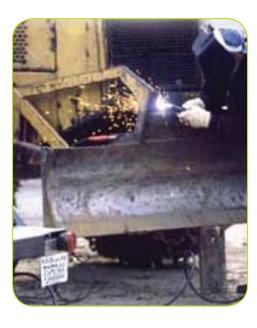

## Cutmaster 40

The CUTMASTER 40 is the heavy weight of hand held cutting systems. This unit comes in a compact-light weight package, but don't let that fool you. It offers enough cutting power to cut 50mm material. The heavy duty inverter system is specifically designed for high level applications requiring superior endurance and cutting performance. Operating from a 400V three phase supply, the unit incorporates features such as auto-pilot re-start, True Guard roll bar and the heavy duty SL100 1Torch® for superior performance. The unit can also be used for heavy duty gouging, piercing and beveling applications when fitted with the correct torch consumables.

These features combined with a three year limited warranty make this the ideal unit for and heavy duty fabrication, construction and mining applications.