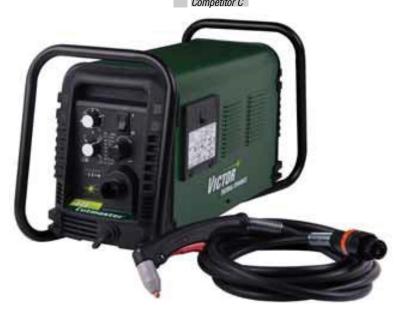

## Cutmaster 40

The CUTMASTER 40 is the heavy weight of hand held cutting systems. This unit comes in a compact-light weight package, but don't let that fool you. It offers enough cutting power to cut 50mm material. The heavy duty inverter system is specifically designed for high level applications requiring superior endurance and cutting performance. Operating from a 400V three phase supply, the unit incorporates features such as auto-pilot re-start, True Guard roll bar and the heavy duty SL100 1Torch® for superior performance. The unit can also be used for heavy duty gouging, piercing and beveling applications when fitted with the correct torch consumables.